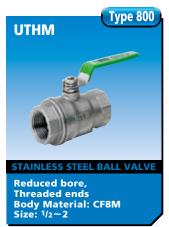

Full bore, Trunnion ball, Flanged ends Body Material: A105 Size: 2~24

Reduced bore, Trunnion ball, Flanged ends Body Material: A105 Size: 3~24

Body Material: WCB Size: 1/4~2

•The details of specification are as per KITZ individual catalogs and drawings.