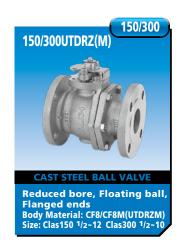

AST STEEL BALL VALVE

Reduced bore, Floating ball, Flanged ends Body Material: WCB Size: 1/2~10

**CAST STEEL BALL VALVE** 

Full bore, Floating ball, Body Material: WCB Size: 1/2~10

**CAST STEEL BALL VALVE** 