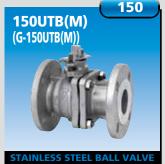

## Full bore, Floating ball, Flanged ends Body Material: CF8/CF8M(UTBM) Size: 1/2~10

1-10-1, Nakase, Mihama-ku, Chiba 261-8577, Japan International Business Development Dept. Phone: 81-43-229-1730 URL: https://www.kitz.co.jp/english/ Contact us for further information. — Distributed by —