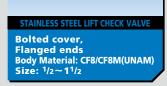

300 300UNA(M) STAINLESS STEEL LIFT CHECK VALVE

ORGED STAINLESS STEEL BALL VALVE

Reduced bore. Trunnion ball.

Body Material: A182 Gr.F316 or A479 TYPE316 Size: 3~24

Flanged ends

**Bolted** cover, Flanged ends Body Material: CF8/CF8M(UNAM) Size: 1/2~11/2