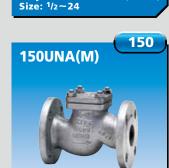

300 300UNA(M) STAINLESS STEEL LIFT CHECK VALVE

ORGED STAINLESS STEEL BALL VALVE

Reduced bore. Trunnion ball.

Body Material: A182 Gr.F316 or A479 TYPE316 Size: 3~24

Flanged ends

**Bolted** cover, Flanged ends Body Material: CF8/CF8M(UNAM) Size: 1/2~11/2