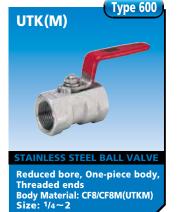

Full bore, Trunnion ball, Flanged ends Body Material: A105 Size: 2~24

Reduced bore, Trunnion ball, Flanged ends Body Material: A105 Size: 3~24

Body Material: WCB Size: 1/4~2

•The details of specification are as per KITZ individual catalogs and drawings.