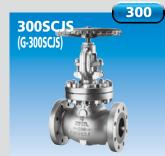

## KITZ PRODUCTS

BB, Rising stem, OS&Y, Flanged ends **Body Material: WCB** Size: 11/2~36

BB, Rising stem, OS&Y, Flanged ends **Body Material: WCB** Size: 11/2~18

**Bolted** cover, Flanged ends **Body Material: WCB** Size: 11/2~30