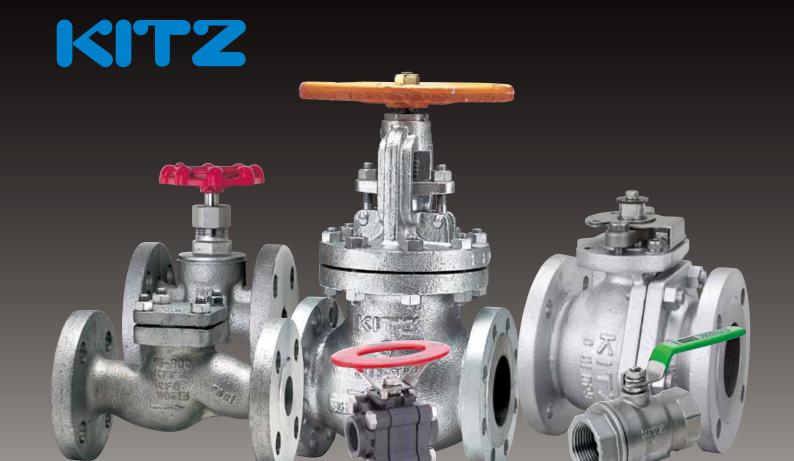

## KITZ INDUSTRIAL VALVES

The Reliable Brand

## KITZ PRODUCTS

BB, Rising stem, OS&Y, Flanged ends **Body Material: WCB** Size: 11/2~36

BB, Rising stem, OS&Y, Flanged ends **Body Material: WCB** Size: 11/2~18

**Bolted** cover, Flanged ends **Body Material: WCB** Size: 11/2~30