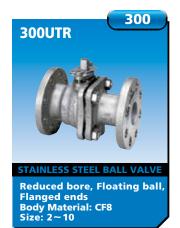

AST STEEL BALL VALVE

Reduced bore, Floating ball, Flanged ends Body Material: WCB Size: 1/2~10

**CAST STEEL BALL VALVE** 

Full bore, Floating ball, Body Material: WCB Size: 1/2~10

**CAST STEEL BALL VALVE** 