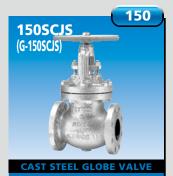

Reduced bore, Floating ball, Body Material: WCB Size: 6~10

**CAST STEEL GATE VALVE** 

BB, Rising stem, OS&Y, Body Material: WCB Size: 1<sup>1</sup>/<sub>2</sub>~30

**CAST STEEL GLOBE VALVE** 

BB, Rising stem, OS&Y, Flanged ends Body Material: WCB Size: 11/2~16

BB, Rising stem, OS&Y, Flanged ends Body Material: WCB

CAST STEEL GLOBE VALVE

BB, Rising stem, OS&Y, Flanged ends Body Material: WCB Size: 2~12

**Bolted** cover, Flanged ends Body Material: WCB Size: 2~24