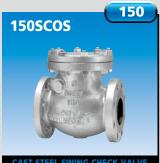

**CAST STEEL SWING CHECK VALVE** 

**Bolted cover,** Flanged ends Body Material: WCB Size: 11/2~30

**CAST STEEL BALL VALVE** 

Full bore, Floating ball, Flanged ends Body Material: WCB Size: 1/2~8

**CAST STEEL GATE VALVE** 