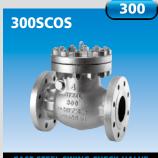

**CAST STEEL SWING CHECK VALVE** 

**Bolted cover,** Flanged ends Body Material: WCB Size: 11/2~30

**CAST STEEL BALL VALVE** 

Full bore, Floating ball, Flanged ends Body Material: WCB Size: 1/2~8

**CAST STEEL GATE VALVE** 