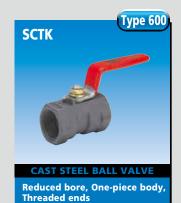

AST STEEL BALL VALVE

Reduced bore, Floating ball, Flanged ends Body Material: WCB Size: 1/2~10

**CAST STEEL BALL VALVE** 

Full bore, Floating ball, Body Material: WCB Size: 1/2~10

**CAST STEEL BALL VALVE** 