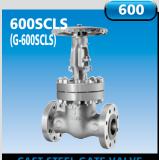

Reduced bore, Floating ball, Body Material: WCB Size: 6~10

**CAST STEEL GATE VALVE** 

BB, Rising stem, OS&Y, Body Material: WCB Size: 1<sup>1</sup>/<sub>2</sub>~30

**CAST STEEL GLOBE VALVE** 

BB, Rising stem, OS&Y, Flanged ends Body Material: WCB Size: 11/2~16