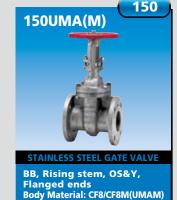

Size: 1/2 ~ 2(Lever handle available)

**STAINLESS STEEL GATE VALVE** 

BB, Rising stem, OS&Y, Body Material: CF8/CF8M(UMAM) Size: 1/2~24

**STAINLESS STEEL GLOBE VALVE** BB, Rising stem, OS&Y, **Bolted** cover, Body Material: CF8/CF8M(UOAM) Body Material: CF8/CF8M(UPAM) Size: 1/2~12 Size: 1<sup>1</sup>/<sub>2</sub>~24