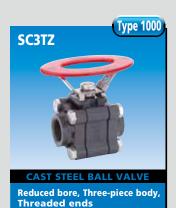

AST STEEL BALL VALVE

Reduced bore, Floating ball, Flanged ends Body Material: WCB Size: 1/2~10

**CAST STEEL BALL VALVE** 

Full bore, Floating ball, Body Material: WCB Size: 1/2~10

**CAST STEEL BALL VALVE** 