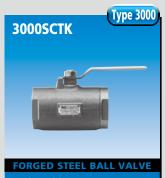

Full bore, Trunnion ball, Flanged ends Body Material: A105 Size: 2~24

Reduced bore, Trunnion ball, Flanged ends Body Material: A105 Size: 3~24

Body Material: WCB Size: 1/4~2

•The details of specification are as per KITZ individual catalogs and drawings.