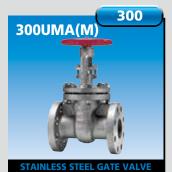

Size: 1/2 ~ 2(Lever handle available)

**STAINLESS STEEL GATE VALVE** 

BB, Rising stem, OS&Y, Body Material: CF8/CF8M(UMAM) Size: 1/2~24

**STAINLESS STEEL GLOBE VALVE** BB, Rising stem, OS&Y, **Bolted** cover, Body Material: CF8/CF8M(UOAM) Body Material: CF8/CF8M(UPAM) Size: 1/2~12 Size: 1<sup>1</sup>/<sub>2</sub>~24