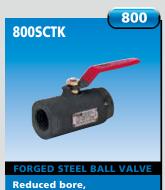

Full bore, Trunnion ball, Flanged ends Body Material: A105 Size: 2~24

Reduced bore, Trunnion ball, Flanged ends Body Material: A105 Size: 3~24

Body Material: WCB Size: 1/4~2

•The details of specification are as per KITZ individual catalogs and drawings.