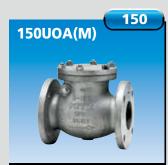

Size: 1/2 ~ 2(Lever handle available)

**STAINLESS STEEL GATE VALVE** 

BB, Rising stem, OS&Y, Body Material: CF8/CF8M(UMAM) Size: 1/2~24

**STAINLESS STEEL GLOBE VALVE** BB, Rising stem, OS&Y, **Bolted** cover, Body Material: CF8/CF8M(UOAM) Body Material: CF8/CF8M(UPAM) Size: 1/2~12 Size: 1<sup>1</sup>/<sub>2</sub>~24