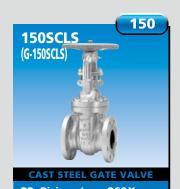

Reduced bore, Floating ball, Body Material: WCB Size: 6~10

**CAST STEEL GATE VALVE** 

BB, Rising stem, OS&Y, Body Material: WCB Size: 1<sup>1</sup>/<sub>2</sub>~30

**CAST STEEL GLOBE VALVE** 

BB, Rising stem, OS&Y, Flanged ends Body Material: WCB Size: 11/2~16

BB, Rising stem, OS&Y, Flanged ends Body Material: WCB

CAST STEEL GLOBE VALVE

BB, Rising stem, OS&Y, Flanged ends Body Material: WCB Size: 2~12

**Bolted** cover, Flanged ends Body Material: WCB Size: 2~24