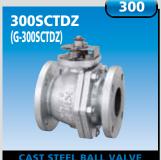

AST STEEL BALL VALVE

Reduced bore, Floating ball, Flanged ends Body Material: WCB Size: 1/2~10

**CAST STEEL BALL VALVE** 

Full bore, Floating ball, Body Material: WCB Size: 1/2~10

**CAST STEEL BALL VALVE** 