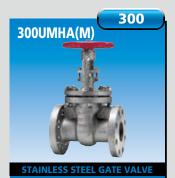

Size: 1/2 ~ 2(Lever handle available)

**STAINLESS STEEL GATE VALVE** 

BB, Rising stem, OS&Y, Body Material: CF8/CF8M(UMAM) Size: 1/2~24

**STAINLESS STEEL GLOBE VALVE** BB, Rising stem, OS&Y, **Bolted** cover, Body Material: CF8/CF8M(UOAM) Body Material: CF8/CF8M(UPAM) Size: 1/2~12 Size: 1<sup>1</sup>/<sub>2</sub>~24

300UOA(M)

300

300 300UPA(M) (G-300UPA(M)) STAINLESS STEEL GLOBE VALVE

STAINLESS STEEL SWING CHECK VALVE **Bolted cover,** 

BB, Rising stem, OS&Y, Flanged ends Body Material: CF8/CF8M(UMAM) Size: 1/2~24

BB, Rising stem, OS&Y, Flanged ends Body Material: CF8/CF8M(UMAM)