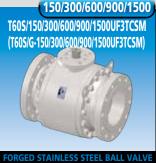

BB, Rising stem, OS&Y, Flanged ends Body Material: CF8/CF8M(UPAM)

Flanged ends Body Material: CF8/CF8M(UOAM) Size: 11/2~24

T60S/150/300/600/900/1500UF3TCRSM

(T60S/G-150/300/600/900/1500UF3TCRSM)

150/300/600/900/1500